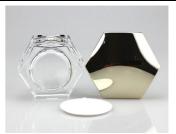

## SRS SUNRISE PACKAGING LIMITED

Name:acrylic cream jar

Item: J601

Shape: hexagon shape

Volume available: 30g 50g

Size:1)30g:65\*52mm / 2.56\*2.05 inch

2)50g:71\*57mm / 2.8\*2.24 inch

## Description:

J601 is double wall cream jar,all parts are injected. It has 30g 50g volume for your choice. Color and print can be customized.

If choose clear body, it will show product's color and it is perfect for any cream. Suitable for middle and top grade cosmetic packaging skin care products packaging.