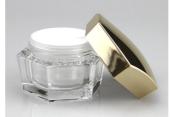

## SRS SUNRISE PACKAGING LIMITED

Name:acrylic cream jar

Item: J601

Shape: hexagon shape

Volume available: 30g 50g

Size:1)30g:65\*52mm / 2.56\*2.05 inch

2)50g:71\*57mm / 2.8\*2.24 inch

## Description:

J601 is double wall cream jar,all parts are injected. It has 30g 50g volume for your choice. Color and print can be customized.

If choose clear body, it will show product's color and it is perfect for any cream. Suitable for middle and top grade cosmetic packaging skin care products packaging.