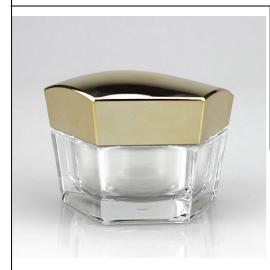

## SRS SUNRISE PACKAGING LIMITED

Name:acrylic cream jar

Item: J601

Shape: hexagon shape

Volume available: 30g 50g

Size:1)30g:65\*52mm / 2.56\*2.05 inch

2)50g:71\*57mm / 2.8\*2.24 inch

## Description:

J601 is double wall cream jar,all parts are injected. It has 30g 50g volume for your choice. Color and print can be customized.

If choose clear body, it will show product's color and it is perfect for any cream. Suitable for middle and top grade cosmetic packaging skin care products packaging.